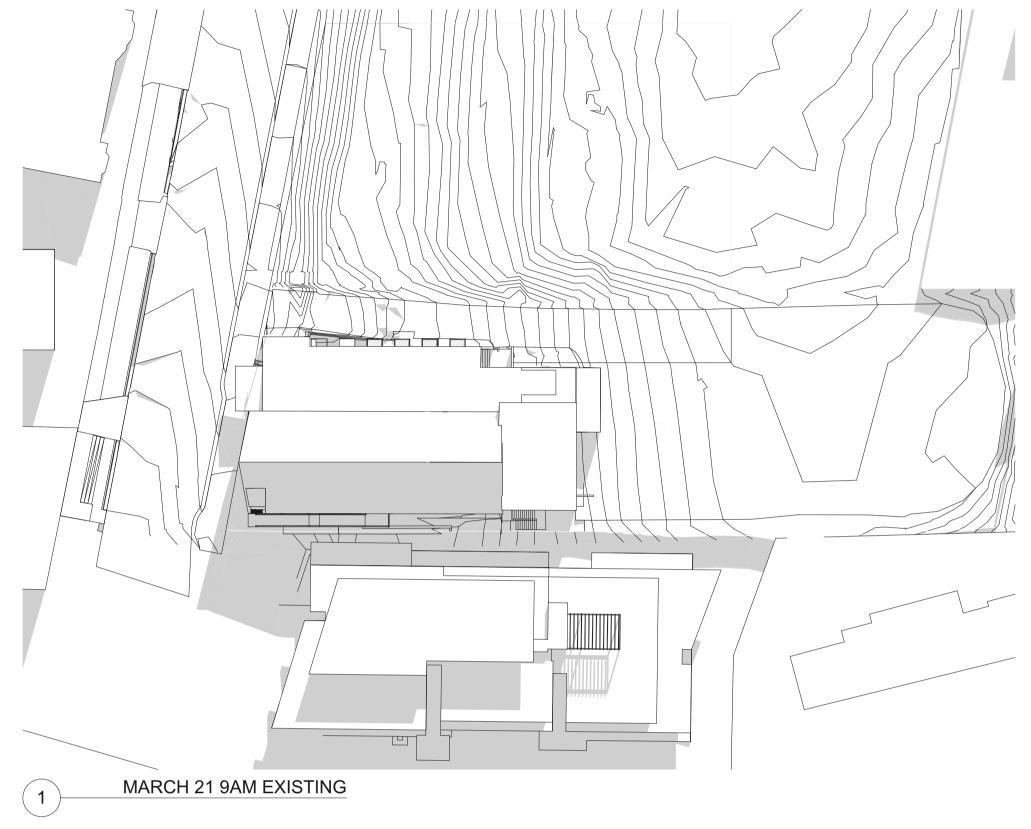

ARCHITECT TONKIN ZULAIKHA GREER ARCHITECTS

|        | DRAWING TITLE           | DRAWN BY   | ,     |  |
|--------|-------------------------|------------|-------|--|
| topkin | SHADOW DIAGRAMS         | L          | S, WF |  |
|        |                         | CHECKED    |       |  |
|        | 21                      |            | P     |  |
|        | SCALES                  | DATE       |       |  |
|        |                         |            | 9/4/2 |  |
|        | PHASE                   | DRAWING NO | REV   |  |
|        | DEVELOPMENT APPLICATION | A-500      |       |  |